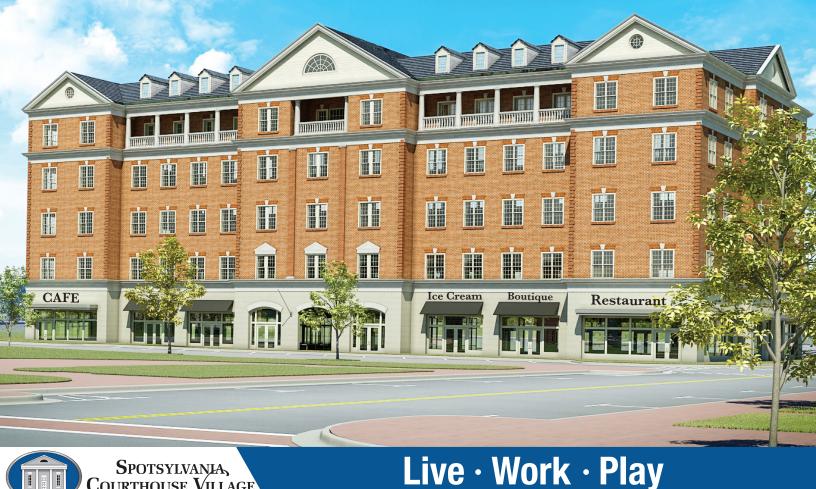

### **COMING IN EARLY 2018 NOW PRE-LEASING!**

Spotsylvania, Courthouse Village

### LIVE in the Village!

- Spacious luxury apartments in upper floors
- Town Square area has charm of wide tree-lined brick sidewalks, park benches and streetlamps
- New single-family and townhomes currently being built and occupied, 2,000 new homes on the way
- Convenient access to 208. Lake Anna Parkway, Route 3 and I-95

#### WORK in the Village!

- Located in historic Spotsvlvania Courthouse area with government and judicial complexes
- Government services buildings also located in Merchants Square
- Schools, Sheriff's and Fire Dept. located nearby
- 6 miles from I-95, 11 miles from Fredericksburg, 50 miles from Richmond and 60 miles from D.C.

### PLAY in the Village!

- Enjoy an active lifestyle within a small-town atmosphere
- Walkable community with trails being planned
- Enjoy on-site events throughout the year including races, concerts festivals and parades
- Close to tourist attractions such as Lake Anna State Park, Spotsylvania Courthouse Battlefield Mattaponi Winery, and Lake Anna Winery