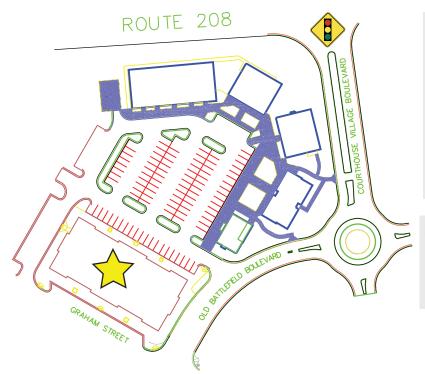

### **Merchants Square Shoppes**

9100 Old Battlefield Boulevard Spotsylvania, VA 22553

## **Merchants Square Shoppes**

9100 Old Battlefield Boulevard Spotsylvania, VA 22553