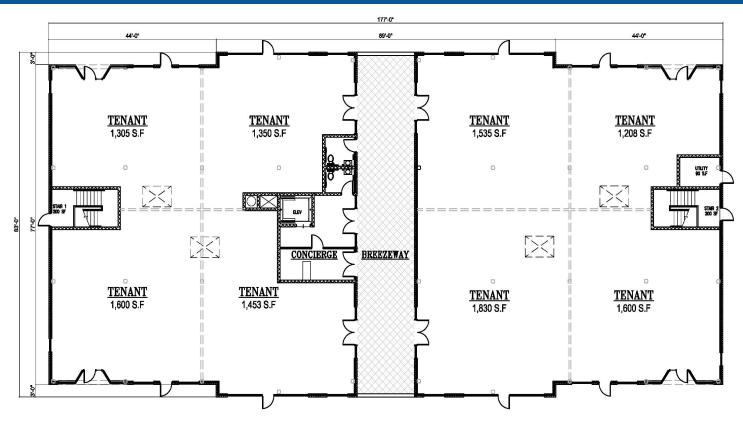

#### COMMERCIAL SPACE AVAILABLE:

- Offering a variety of retail and restaurant spaces available directly in Merchants Square.
- Join shops, restaurants, offices and medical services located around Merchants Square, including Subway, Anytime Fitness, Edward Jones, El Patron, Harvest Market, Butternut & Blue, Designline Salon and Rita's Relics.
- Contact us for rental rates, triple-net rates and other lease terms.