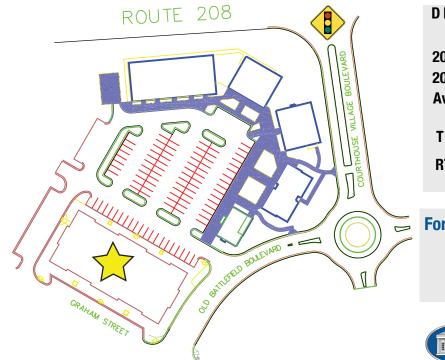

| DEMOGRAPHICS                | :         |            |          |
|-----------------------------|-----------|------------|----------|
|                             | 3 Miles   | 5 Miles    | 10 Miles |
| 2015 Population             | 9,541     | 44,770     | 147,262  |
| 2015 Median Age             | 39.3      | 36.0       | 35.3     |
| Average HH Income           | \$107,684 | \$102,008  | \$93,430 |
| TRAFFIC COUNTS:             |           |            |          |
| RT. 208 Bypass & Brock Road |           | 23,000 VPD |          |
|                             |           |            |          |