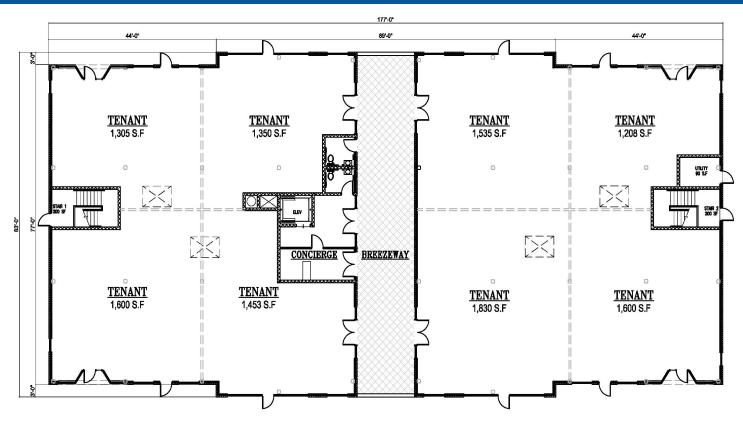

#### **COMMERCIAL SPACE AVAILABLE:**

- Offering a variety of retail and restaurant spaces available directly in Merchants Square.
- Join shops, restaurants, offices and medical services located around Merchants Square, including Subway, Anytime Fitness, Edward Jones, El Patron, Harvest Market, Butternut & Blue, Designline Salon and Rita's Relics.
- Contact us for rental rates, triple-net rates and other lease terms.