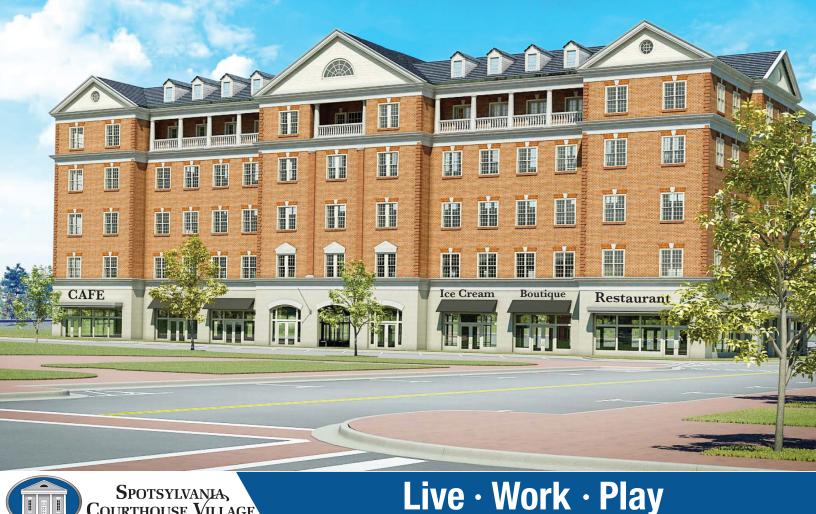

### **Merchants Square Shoppes**

9100 Old Battlefield Boulevard Spotsylvania, VA 22553

#### LIVE in the Village!

- Spacious luxury apartments in upper floors
- Town Square area has charm of wide tree-lined brick sidewalks, park benches and streetlamps
- New single-family and townhomes currently being built and occupied, 2,000 new homes on the way
- Convenient access to 208. Lake Anna Parkway, Route 3 and I-95

### WORK in the Village!

- Located in historic Spotsvlvania Courthouse area with government and judicial complexes
- Government services buildings also located in Merchants Square
- Schools, Sheriff's and Fire Dept. located nearby
- 6 miles from I-95, 11 miles from Fredericksburg, 50 miles from Richmond and 60 miles from D.C.

#### PLAY in the Village!

- Enjoy an active lifestyle within a small-town atmosphere
- Walkable community with trails being planned
- Enjoy on-site events throughout the year including races, concerts festivals and parades
- Close to tourist attractions such as Lake Anna State Park, Spotsylvania Courthouse Battlefield Mattaponi Winery, and Lake Anna Winery